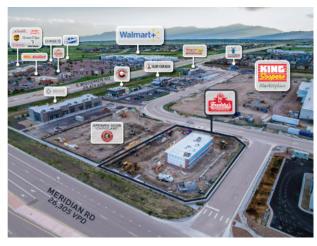

Webinar: Targeting to the Tier - Tailored Student

03

**Housing Marketing** Strategies

Freddy's Frozen Custard & Steakburgers is located at the 3,030-square-foot restaurant property at 7575 Falcon Market Place in Falcon, Colo.

## Marcus & Millichap Brokers \$2.6M Sale of Net-Leased Restaurant Building in Falcon, Colorado

October 11, 2023

FALCON, COLO. — Marcus & Millichap has arranged the sale of a restaurant property located at 7575 Falcon Market Place in the Colorado Springs suburb of Falcon. A limited liability company sold the asset to an undisclosed buyer for \$2.6 million.

Freddy's Frozen Custard & Steakburgers occupies the 3,030-square-foot property on a net-lease basis. Part of a 20-acre development, the new restaurant is located in front of a King Soopers supermarket that is currently under construction.